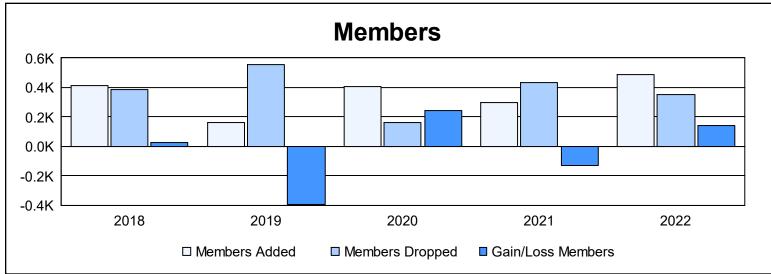

District 301 B1 As of June 2022 Cumulative

| Year      | New<br>Clubs | Dropped<br>Clubs | Gain/<br>Loss<br>Clubs | New<br>Members | Charter<br>Members | Reinstate<br>Members | Transfer<br>Members | Total<br>Member<br>Added | Total<br>Members<br>Dropped | Gain/<br>Loss<br>Members |
|-----------|--------------|------------------|------------------------|----------------|--------------------|----------------------|---------------------|--------------------------|-----------------------------|--------------------------|
| 2017-2018 | 3            | 2                | 1                      | 236            | 109                | 64                   | 1                   | 410                      | 386                         | 24                       |
| 2018-2019 | 2            | 11               | -9                     | 67             | 62                 | 34                   | 0                   | 163                      | 556                         | -393                     |
| 2019-2020 | 7            | 0                | 7                      | 180            | 190                | 33                   | 2                   | 405                      | 161                         | 244                      |
| 2020-2021 | 5            | 7                | -2                     | 142            | 106                | 51                   | 1                   | 300                      | 433                         | -133                     |
| 2021-2022 | 8            | 8                | 0                      | 262            | 199                | 27                   | 1                   | 489                      | 349                         | 140                      |
| Average   | 5            | 6                | -1                     | 177            | 133                | 42                   | 1                   | 353                      | 377                         | -24                      |