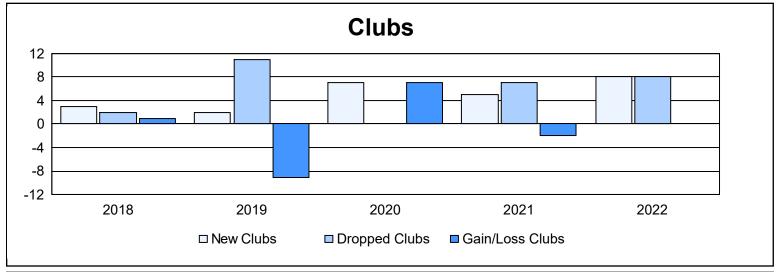

District 301 B1 As of June 2022 Cumulative

| Year      | New<br>Clubs | Dropped<br>Clubs | Gain/<br>Loss<br>Clubs | New<br>Members | Charter<br>Members | Reinstate<br>Members | Transfer<br>Members | Total<br>Member<br>Added | Total<br>Members<br>Dropped | Gain/<br>Loss<br>Members |
|-----------|--------------|------------------|------------------------|----------------|--------------------|----------------------|---------------------|--------------------------|-----------------------------|--------------------------|
| 2017-2018 | 3            | 2                | 1                      | 236            | 109                | 64                   | 1                   | 410                      | 386                         | 24                       |
| 2018-2019 | 2            | 11               | -9                     | 67             | 62                 | 34                   | 0                   | 163                      | 556                         | -393                     |
| 2019-2020 | 7            | 0                | 7                      | 180            | 190                | 33                   | 2                   | 405                      | 161                         | 244                      |
| 2020-2021 | 5            | 7                | -2                     | 142            | 106                | 51                   | 1                   | 300                      | 433                         | -133                     |
| 2021-2022 | 8            | 8                | 0                      | 262            | 199                | 27                   | 1                   | 489                      | 349                         | 140                      |
| Average   | 5            | 6                | -1                     | 177            | 133                | 42                   | 1                   | 353                      | 377                         | -24                      |